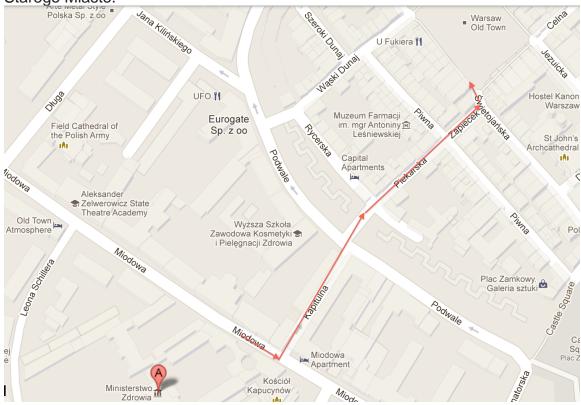

In Warsaw:

1. If you still have to pay the 19PLN, I suggest going to the post office before heading to the Ministry of Health. Sorry I do not remember the address of the Post Office, but it is on the corner of Zapiekek and Swietojanska in Rynek Starego Miasto.

(Map showing how to get to the post office from the Ministry of Health)

- They will ask you to fill out a small form, which you can do as a group. Example of form:

| MIODOWA 15               |               |        |       |       |     |     |     |  |
|--------------------------|---------------|--------|-------|-------|-----|-----|-----|--|
| 6910101010               | 100013        | 3 1 3  | 223   | 8 1 0 | 0 0 | 0 0 | 0 0 |  |
|                          | WP PL         | V ##   | .## ( | (- A  | MO  | UN  | IT) |  |
|                          |               | a)     |       |       |     |     |     |  |
| YOUR NAME                | E)            |        |       |       |     |     |     |  |
| YOUR ADD                 | RESS)         |        |       |       |     |     |     |  |
| DYPLOM                   |               |        |       |       |     |     |     |  |
| OPŁATA ZA                | EGALIZA       | CJĘ    |       |       |     |     |     |  |
|                          |               |        |       |       |     |     |     |  |
|                          |               | Oplata |       | 1     |     |     |     |  |
| pieczęć, data i podpis(y | zleceniodawcy |        |       | **-   | -1  |     |     |  |